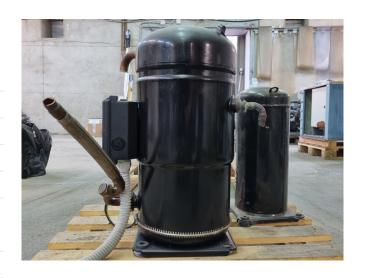

#### **Used Copeland ZH48KVE-TWD-526**

Used Copeland ZH48KVE-TWD-526 scroll compressor on Freon. The compressor has a displacement of 42,8 m³/h at 2900 RPM.

\*Why choose for HOSBV? We are not only the largest used refrigeration specialist in Europe, but also, we deliver all equipment including an extensive test, warranty and an industrial cleaning. \*Optionally we can also perform a new paint job and arrange the logistics.