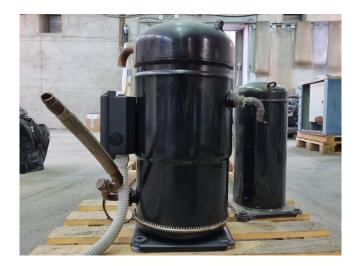

#### **Used Copeland ZH48KVE-TWD-526**

Used Copeland ZH48KVE-TWD-526 scroll compressor on Freon. The compressor has a displacement of 42,8 m³/h at 2900 RPM.

\*Why choose for HOSBV? We are not only the largest used refrigeration specialist in Europe, but also, we deliver all equipment including an extensive test, warranty and an industrial cleaning. \*Optionally we can also perform a new paint job and arrange the logistics.