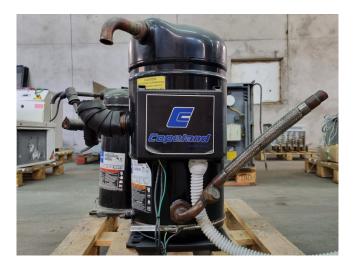

#### **Used Copeland ZH48KVE-TWD-526**

Used Copeland ZH48KVE-TWD-526 scroll compressor on Freon. The compressor has a displacement of 42,8 m³/h at 2900 RPM.

\*Why choose for HOSBV? We are not only the largest used refrigeration specialist in Europe, but also, we deliver all equipment including an extensive test, warranty and an industrial cleaning. \*Optionally we can also perform a new paint job and arrange the logistics.