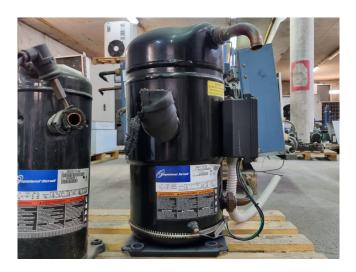

#### **Used Copeland ZH48KVE-TWD-526**

Used Copeland ZH48KVE-TWD-526 scroll compressor on Freon. The compressor has a displacement of 42,8 m³/h at 2900 RPM.

\*Why choose for HOSBV? We are not only the largest used refrigeration specialist in Europe, but also, we deliver all equipment including an extensive test, warranty and an industrial cleaning. \*Optionally we can also perform a new paint job and arrange the logistics.